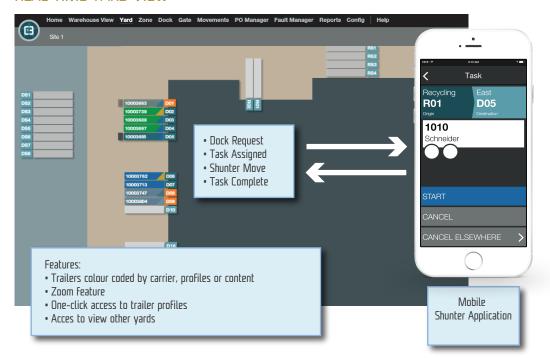

#### REAL TIME YARD VIEW

- Multi-site system that allows customers to manage their yard operations at the enterprise level.
- **Configurable screens** to reflect customer needs. Most C3 Yard screens and rules can be configured at the organization, individual yard and user level.
- User Friendly Features including drag and drop shunter task creation, mobile applications and business rules automation.
- **Real time visibility** on yard activity: colour-codes, zoom function, complete yard inventory, exportable trailer lists and one-click access to vehicle details and history
- Alerts on trailer maintenance, idle assets, late arrivals/departures, refused shunter tasks
  and other time sensitive events based on priorities and user preferences.
- Reports and dashboards on key performance indicators such as driver productivity, gate
  activity, trailer status, time in yard, dock door usage, etc. C3 Yard's data store also
  allows customers to build their own reports
- **Integration to other supply chain systems** such as TMS and WMS for increased automation and extended visibility.
- RFID and GPS options can be setup to facilitate trailer tracking and streamline the gate process
- Shunter process optimization through automated task assignment and optimized trailer movements. Reduce bobtail and eliminate radio communications with C3 Yard's shunter management features.
- Business rules engines that drive yard operations based on unique yard processes